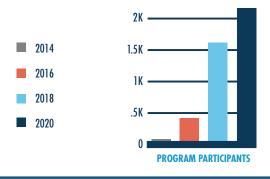

## BY THE NUMBERS







\$6,025,179

## VALUE OF THERAPY PROVIDED SINCE INCEPTION

## THE POWER OF YOUR DOLLAR

\$1, 300 \*
Covers the average program participant's care

\$600
Provides (1) Month of equine therapy
(4 family sessions)

\$280
Provides (1) Month of traditional talk therapy
(4 sessions)











VISIT
FLATWATERFOUNDATION.ORG
TO LEARN MORE

Flatwater Foundation is dedicated to providing those diagnosed with cancer, their families, and loved ones access to mental health therapy and family support. One cancer diagnosis can cause waves in all directions, affecting so many lives. We work to bring families coping with cancer back to calmer waters, so they can focus on navigating cancer, not the mental challenges of a diagnosis.