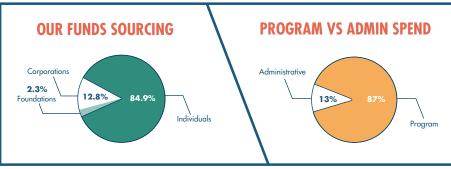

## BY THE NUMBERS







\$6,025,179

## VALUE OF THERAPY PROVIDED SINCE INCEPTION

## THE POWER OF YOUR DOLLAR

\$1, 300 \*
Covers the average program participant's care

\$600
Provides (1) Month of equine therapy
(4 family sessions)

\$280
Provides (1) Month of traditional talk therapy
(4 sessions)











VISIT
FLATWATERFOUNDATION.ORG
TO LEARN MORE

Flatwater Foundation is dedicated to providing those diagnosed with cancer, their families, and loved ones access to mental health therapy and family support. One cancer diagnosis can cause waves in all directions, affecting so many lives. We work to bring families coping with cancer back to calmer waters, so they can focus on navigating cancer, not the mental challenges of a diagnosis.