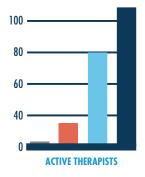

## BY THE NUMBERS







\$6,025,179

## VALUE OF THERAPY PROVIDED SINCE INCEPTION

## THE POWER OF YOUR DOLLAR

\$1, 300 \*
Covers the average program participant's care

\$600
Provides (1) Month of equine therapy
(4 family sessions)

\$280
Provides (1) Month of traditional talk therapy
(4 sessions)











VISIT
FLATWATERFOUNDATION.ORG
TO LEARN MORE

Flatwater Foundation is dedicated to providing those diagnosed with cancer, their families, and loved ones access to mental health therapy and family support. One cancer diagnosis can cause waves in all directions, affecting so many lives. We work to bring families coping with cancer back to calmer waters, so they can focus on navigating cancer, not the mental challenges of a diagnosis.